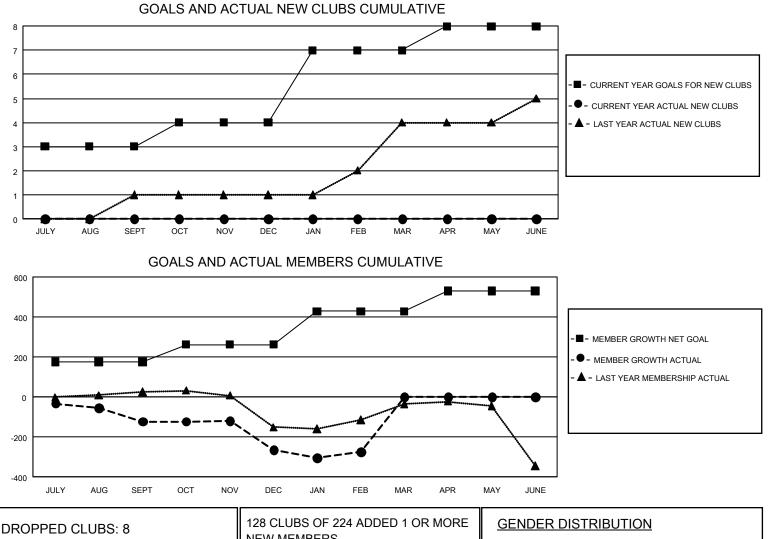

## **LOCATION: FLORIDA**

GMT: OPEN

GMT CA 1

| Clubs         |               |             |               | Members               |                       |                         |                                                    |  |
|---------------|---------------|-------------|---------------|-----------------------|-----------------------|-------------------------|----------------------------------------------------|--|
|               | RESULTS FOR   | R 2019-2020 |               | RESULTS FOR 2019-2020 |                       |                         |                                                    |  |
| QUARTER       | NEW CLUB GOAL | NEW CLUBS   | DROPPED CLUBS | QUARTER               | ER GROWTH NET<br>GOAL | MEMBER GROWTH<br>ACTUAL | DROPPED<br>MEMBERS ACTUAL<br>(including transfers) |  |
| JULY/AUG/SEPT | 9             | 0           | 2             | JULY/AUG/SEPT         | 525                   | 248                     | 275                                                |  |
| OCT/NOV/DEC   | 3             | 0           | 3             | OCT/NOV/DEC           | 261                   | 193                     | 291                                                |  |
| JAN/FEB/MAR   | 9             | 0           | 3             | JAN/FEB/MAR           | 501                   | 171                     | 147                                                |  |
| APR/MAY/JUNE  | 3             | 0           | 0             | APR/MAY/JUNE          | 306                   | 0                       | 0                                                  |  |

| DROPPED CLUBS: 8 |     | 128 CLUBS OF 224 ADDED 1 OR MORE | GENDER DISTRIBUTION        |                |       |
|------------------|-----|----------------------------------|----------------------------|----------------|-------|
|                  |     | NEW MEMBERS                      | MALE                       | 2,781 (54.64%) |       |
|                  |     |                                  | FEMALE                     | 2,309 (45.36%) |       |
| DROPPED MEMBERS  |     |                                  |                            |                |       |
| DECEASED         | 57  | CLICK HERE FOR CUMULATIVE        | TOTAL FAMILY UNIT MEMBERS  |                | 1,220 |
| CLUB CANCELLED   | 105 | MEMBERSHIP DATA                  | FAMILY MEMBERS PAYING HALF |                |       |
| OTHER            | 551 |                                  |                            |                | 629   |
| TOTAL            | 713 |                                  | DOES                       |                |       |
|                  |     |                                  |                            |                |       |